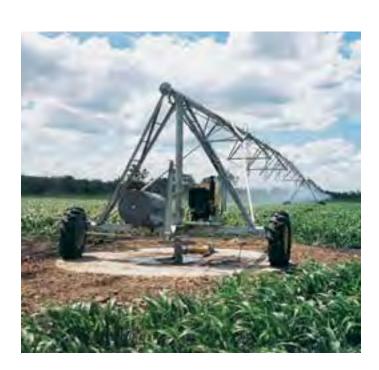

T-L's Quick Tow design retains the benefits of all other T-L systems; superior structural strength, simplicity of operation, even water distribution, safety and lower maintenance costs.

The Quick Tow design mounts the power source, hydraulic pump and fuel tank on the pivot point, making the system tow-ready with a minimum of preparation. T-L's exclusive Scissor Jacks make wheel rotation easy . . . while others struggle, you will be moved and irrigating!

Although portable, the T-L Quick Tow keeps all the benefits of continuous movement; even water distribution, gearboxes backed by the industry's best warranty, minimum maintenance, safety from high voltage and simplicity of operation offered in all T-L irrigation systems.