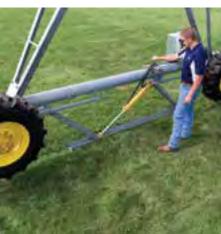

### **DEPENDABLE AND SAFE** HYDRAULIC POWER MAKES IT POSSIBLE.

System stopped on tow-road

Tower raised by T-L scissor jack

Rotate wheels 90°

Gear boxes free-wheeled

Wheels turned, lower the tower

Ready for towing - Less than one minute per tower

T-L's Quick Tow design retains the benefits of all other T-L systems; superior structural strength, simplicity of operation, even water distribution, safety and lower maintenance costs.

The Quick Tow design mounts the power source, hydraulic pump and fuel tank on the pivot point, making the system tow-ready with a minimum of preparation. T-L's exclusive Scissor Jacks make wheel rotation easy . . . while others struggle, you will be moved and irrigating!