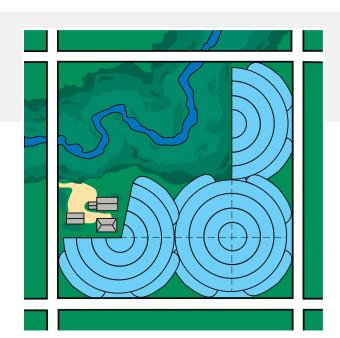

### **DEPENDABLE AND SAFE** HYDRAULIC POWER MAKES IT POSSIBLE.

System stopped on tow-road

Tower raised by T-L scissor jack

Rotate wheels 90°

Gear boxes free-wheeled

Wheels turned, lower the tower

Ready for towing - Less than one minute per tower

Towing the system

You can water full circles or any segment of a circle and quickly tow to the next pivot point. End guns can be turned on to capture corners and maximize your irrigated acres.

T-L's Quick Tow design retains the benefits of all other T-L systems; superior structural strength, simplicity of operation, even water distribution, safety and lower maintenance costs.

The Quick Tow design mounts the power source, hydraulic pump and fuel tank on the pivot point, making the system tow-ready with a minimum of preparation. T-L's exclusive Scissor Jacks make wheel rotation easy . . . while others struggle, you will be moved and irrigating!