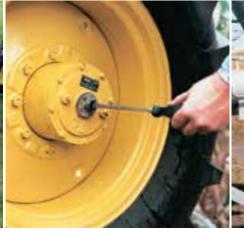

### **DEPENDABLE AND SAFE** HYDRAULIC POWER MAKES IT POSSIBLE.

System stopped on tow-road

Tower raised by T-L scissor jack

Rotate wheels 90°

Gear boxes free-wheeled

Wheels turned, lower the tower

Ready for towing - Less than one minute per tower