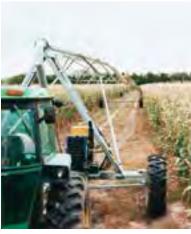

Towing the system

You can water full circles or any segment of a circle and quickly tow to the next pivot point. End guns can be turned on to capture corners and maximize your irrigated acres.

#### "Versatility" describes the T-L Quick Tow best.

Ideal where crop rotation is important ... OR when covering a lot of acres with supplemental irrigation ... OR when double cropping and timely germination of the second crop is critical. When a stationary pivot is not practical, the flexibility of the Quick Tow can provide the needed coverage and reduce your per-acre investment.