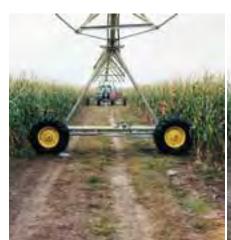

Towing the system

You can water full circles or any segment of a circle and quickly tow to the next pivot point. End guns can be turned on to capture corners and maximize your irrigated acres.