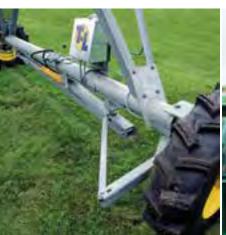

T-L's Quick Tow design retains the benefits of all other T-L systems; superior structural strength, simplicity of operation, even water distribution, safety and lower maintenance costs.

The Quick Tow design mounts the power source, hydraulic pump and fuel tank on the pivot point, making the system tow-ready with a minimum of preparation. T-L's exclusive Scissor Jacks make wheel rotation easy . . . while others struggle, you will be moved and irrigating!