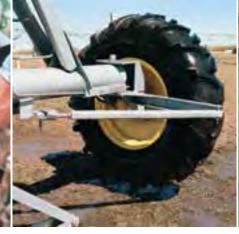

### **DEPENDABLE AND SAFE** HYDRAULIC POWER MAKES IT POSSIBLE.

System stopped on tow-road

Tower raised by T-L scissor jack

Rotate wheels 90°

Gear boxes free-wheeled

Wheels turned, lower the tower

Ready for towing - Less than one minute per tower

Towing the system

You can water full circles or any segment of a circle and quickly tow to the next pivot point. End guns can be turned on to capture corners and maximize your irrigated acres.