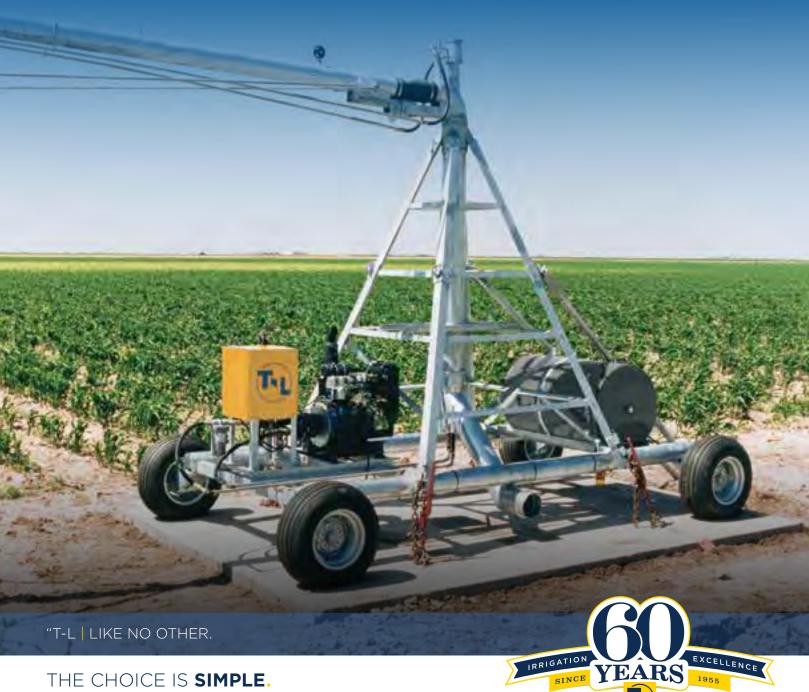

T-L's Quick Tow design retains the benefits of all other T-L systems; superior structural strength, simplicity of operation, even water distribution, safety and lower maintenance costs.

The Quick Tow design mounts the power source, hydraulic pump and fuel tank on the pivot point, making the system tow-ready with a minimum of preparation. T-L's exclusive Scissor Jacks make wheel rotation easy . . . while others struggle, you will be moved and irrigating!

Although portable, the T-L Quick Tow keeps all the benefits of continuous movement; even water distribution, gearboxes backed by the industry's best warranty, minimum maintenance, safety from high voltage and simplicity of operation offered in all T-L irrigation systems.