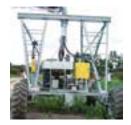

# AWARD WINNING ULTRA LINEAR SYSTEM ... LIKE NO OTHER.

T-L's "ULTRA Linear Tractor" allows you to irrigate adjacent parallel fields with one system. The spans pivot around a stationary 4-wheel tractor using a furrow, cable, concrete ditch or buried wire for guidance. The tractor can rotate allowing the system to operate in a variety of orientations. Only T-L irrigation systems use strong, efficient, smooth running and reliable hydrostatic power that you know and work with every day.

# **Innovative Qualities:**

- Continuous movement achieved through the Hydrostatic Drive vs. start-stop action of high voltage AC machines.
- Only system in the industry to utilize real-time speed feedback for accurate speed control.
- Speed Sensors in the hydraulic motors at each end tower.

# Ease of Use:

- User friendly Precision Linear Control Panel.
- Real-time diagnostic information at user's fingertips.