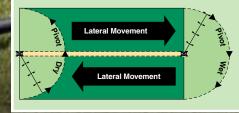

# AWARD WINNING ULTRA LINEAR SYSTEM ... LIKE NO OTHER.

T-L's "ULTRA Linear Tractor" allows you to irrigate adjacent parallel fields with one system. The spans pivot around a stationary 4-wheel tractor using a furrow, cable, concrete ditch or buried wire for guidance. The tractor can rotate allowing the system to operate in a variety of orientations. Only T-L irrigation systems use strong, efficient, smooth running and reliable hydrostatic power that you know and work with every day.

# **Cost Benefits / Water Conservation:**

- Maximize irrigated acres using one machine.
- Irrigate L-shaped fields.
- Can operate as either a Linear or as a Pivot.
- Reduce labor costs up to 90% compared to traditional irrigation methods such as gated pipe.
- Continuous movement results in very high distribution uniformity.