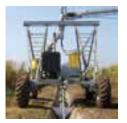

# AWARD WINNING ULTRA LINEAR SYSTEM ... LIKE NO OTHER.

T-L's "ULTRA Linear Tractor" allows you to irrigate adjacent parallel fields with one system. The spans pivot around a stationary 4-wheel tractor using a furrow, cable, concrete ditch or buried wire for guidance. The tractor can rotate allowing the system to operate in a variety of orientations. Only T-L irrigation systems use strong, efficient, smooth running and reliable hydrostatic power that you know and work with every day.

# **Innovative Qualities:**

- Continuous movement achieved through the Hydrostatic Drive vs. start-stop action of high voltage AC machines.
- Only system in the industry to utilize real-time speed feedback for accurate speed control.
- Speed Sensors in the hydraulic motors at each end tower.