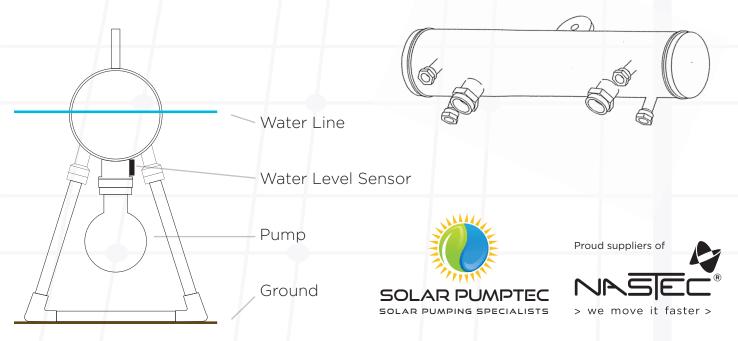

# Solar Pumptec & Nastec Dam Pontoon/River Application

The Solar Pumptec Nastec Dam Pontoon features include:

- Made from Heavy Duty Poly.
- Tie off location on the top of the Pontoon.
- Motor supported at 10 degree to ensure correct thrust on motor bearing.
- 304 Grade Stainless Steel as standard for easy cleaning.
- 316 Grade Stainless Steel riser and socket to suit Male and Female fittings.
- \*Available as extra Feet Support to ensure the pump never runs dry, more suitable for smaller dams.