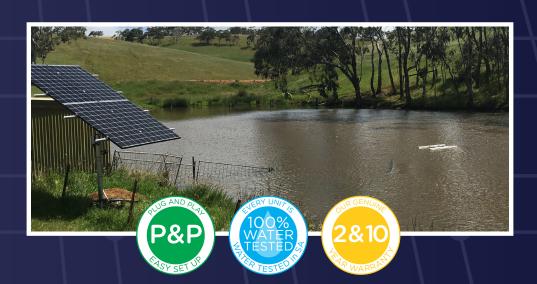

# SOLAR PUMPTEC

SOLAR PUMPING SPECIALISTS

Dam Pontoon/River Applications

> we move it faster >

Assembled in Australia Manufactured in Italy

# Solar Pumptec & Nastec Dam Pontoon/River Application

The Solar Pumptec Nastec Dam Pontoon features include:

- Made from Heavy Duty Poly.
- Tie off location on the top of the Pontoon.
- Motor supported at 10 degree to ensure correct thrust on motor bearing.
- 304 Grade Stainless Steel as standard for easy cleaning.
- 316 Grade Stainless Steel riser and socket to suit Male and Female fittings.
- \*Available as extra Feet Support to ensure the pump never runs dry, more suitable for smaller dams.