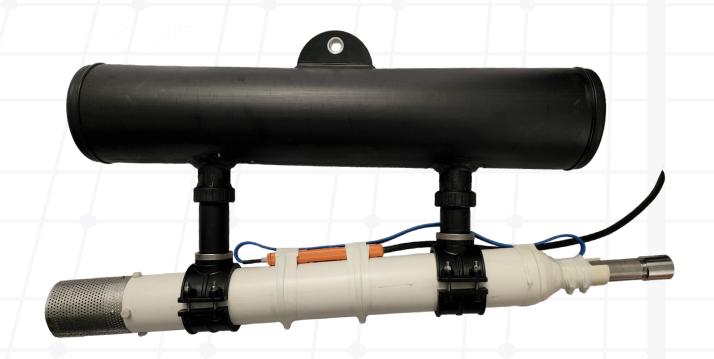

# Solar Pumptec & Nastec Dam Pontoon/River Application

The Solar Pumptec Nastec Dam Pontoon features include:

- Made from Heavy Duty Poly.
- Tie off location on the top of the Pontoon.
- Motor supported at 10 degree to ensure correct thrust on motor bearing.
- 304 Grade Stainless Steel as standard for easy cleaning.
- 316 Grade Stainless Steel riser and socket to suit Male and Female fittings.
- \*Available as extra Feet Support to ensure the pump never runs dry, more suitable for smaller dams.